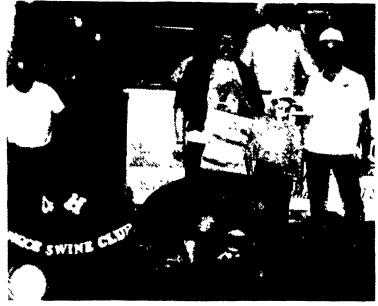

## Grand Champion Swine Brings \$1,235

(Continued from Page A21)

in obedience, showmanship and grooming, and the handlers did an excellent job in showing these animals.

As featured in a recent story in Lancaster Farming, a seeing eye puppy 4-H club, named "Future Loving Eyes," has been formed in Juniata County. Some of those beautiful dogs from puppies through a year old or more and their host families were present to be seen and to answer questions. More puppies are coming into the Juniata Club regularly.

247-pound grand champion 4-H swine exhibited by Gregory Luther Imes and sold for \$1,235.

On left, Krista Byers, grand champion showman with her 4-H steer. On right, Nicholas King, grand champion fitter with his 4-H steer.

222-pound reserve grand champion 4-H swine exhibited by Aaron Nearhood and sold for \$500.