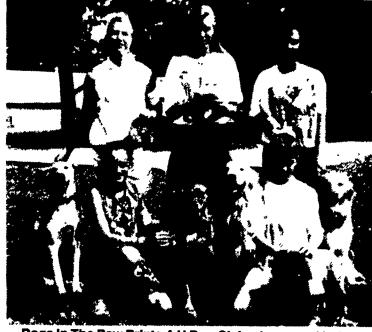

Dogs in The Paw Prints 4-H Dog Club, shown and judged on obedience, showmanship and grooming.

added since the time that it was first learned by 4-H members. The world will be a better place

themselves to being industrious workers, learning self-discipline and not being afraid to try new