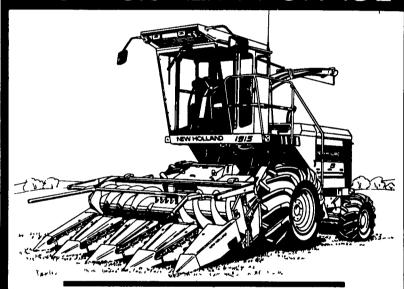

## HIGH-QUALITY FORAGE

# **PRECISION HARVESTING**

The Model 1915 self-propelled forage harvester makes it easy to make high-quality forage. The rugged 26-inch-wide cutterhead uses 12 full-width knives to deliver a fine, uniform chop for the best quality feed. And, the Accucut" knife sharpening system makes it easy to chop at peak efficiency. Stop in and get the details.