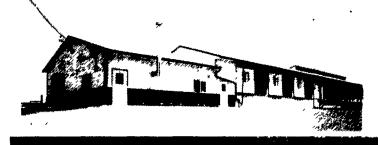

JAMES ROGERS AND SONS

The Rogers, James and sons Jimmy and Danny, farm 102 acres in Susquehanna County near Springville. They milk 54 Holsteins and have a herd average over 20,000 lbs. They believe you always need a good man in the barn. He can't do his job if you don't have a good man in the fields. So each person on the farm has his responsibilities. The farm has been in the family since 1933.