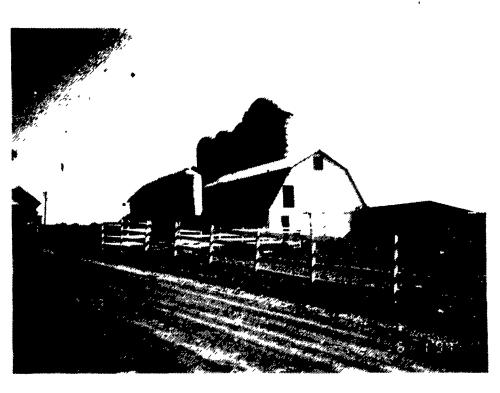

## Farm Photographs Of 1994 Dairy Of Distinction Winners **SUSQUEHANNA**

ARTHUR H. AND KELLY L. WOLFE

Arthur and Kelly Wolfe, who operate Plumside Dairy in Springville, Susquehanna County, purchased the dairy animals from farm owner Michael Gleimboski in 1992. They rent the barn and house and purchase all the feed for the herd, which includes 60 Holsteins, five Brown Swiss, and five Milking Shorthorn. About 70 percent of the dairy herd is registered. Arthur and Kelly operate the dairy with help from daughters Alisha, 10 and Melissa, 9.