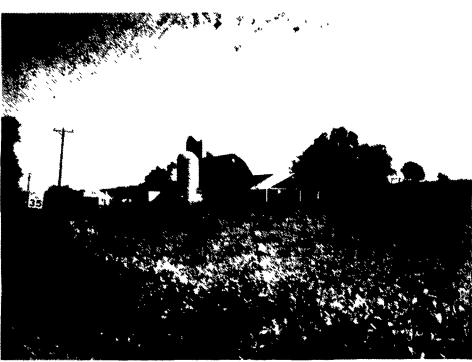

JAMES ROGERS AND SONS

The Rogers, James and sons Jimmy and Danny, farm 102 acres in Susquehanna County near Springville. They milk 54 Holsteins and have a herd average over 20,000 lbs. They believe you always need a good man in the barn. He can't do his job if you don't have a good man in the fields. So each person on the farm has his responsibilities. The farm has been in the family since 1933.