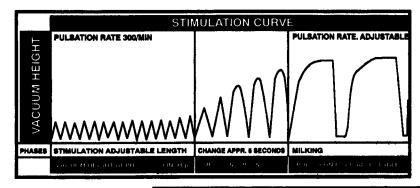

Steve's milking experience with Westfalia Metatrons and Stimopuls pulsators have been beneficial to his operation. All cows are properly and consistently pre-milking stimulated by the Stimopuls before milking pulsation begins. Cow milk out is rapid and complete. SCC is less than 100,000. Daily milk records are automatically entered into Westfalia Dairyplan herd management software for daily management activities.