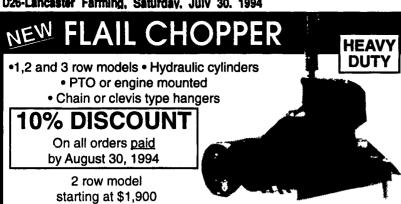

WELDING SUMMIT HILL 94 Summit Hill Dr., Strasburg, PA 17579 • 717-687-8266 8:00-8:15 AM

### **INVESTMENT TRACTORS** FOR SALE



1951 JD AR, Nicely Redone, New Tires \$4,900

| 56 FERG 35 New (0 Hours) Not Redone- Brand New!!!      | \$2      | 4.500 |
|--------------------------------------------------------|----------|-------|
| 54 IH S-H Last Year Super H In Restorable Condition    | \$-      | 1.700 |
| 57 JD 320S 3 Pt-Clean Original- Above Average          | <b>Š</b> | 6.900 |
| 59 JD 330S Runs Good- Nicely Redone- Good Tag          | \$1      | 0.500 |
| 58 JD 530 S/N 45- Fenders- 3 Pt Loader- As Received    | \$       | 3,900 |
| 60 JD 530 3 Pt- Power Steering- New Frt Tires- Redone  | \$       | 4,900 |
| 57 JD 620S Standard- Nicely Redone- Well Above Average | \$       | 5,900 |