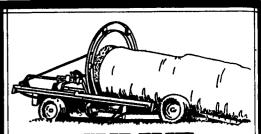

# INLINE BALE **WRAPPER**

Wraps large diameter bales, approximately 70 bales per hour. 50% less plastic than individually wrapped bales. Self powered machine.