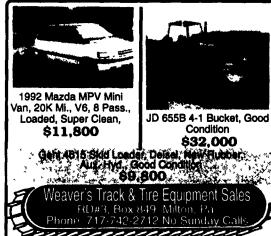

JD 510B Turbo Tractor/Loader/Backhoe \$19,900

Vermeer Ditcher w/Deutz Diesel & 6-Way Blade, Nice \$6,500

84 Case 1455B, 3000 Hrs., w/Ripper \$24,900

JD 550 w/ 6 Way, New UC & Rebuilt Trans.

843 Bobcat Diesel, GP **Bucket, Nice Condition** \$10,500

Bobcat 731 w/solid tires. Onan Generator, New, 35 KW with Ford Industrial Engine.....

We Buy & Sell Financing Or Lease Purchase Available

717/529-2512 No Sunday Calls