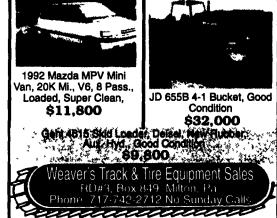

JD 510B Turbo Tractor/Loader/Backhoe \$19,900

Vermeer Ditcher w/Deutz Diesel & 6-Way Blade, Nice \$6,500

84 Case 1455B, 3000 Hrs., w/Ripper \$24,900

JD 550 w/ 6 Way, New UC & Rebuilt Trans.

843 Bobcat Diesel, GP **Bucket, Nice Condition** \$10,500

Bobcat 731 w/solid tires. Onan Generator, New, 35 KW with Ford Industrial Engine.....

We Buy & Sell Financing Or Lease Purchase Available

717/529-2512 No Sunday Calls