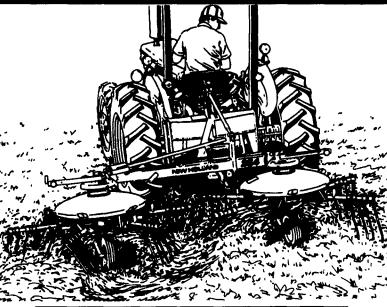

Let us show you how the Model 900 puts you in control.

Now, you can rake and ted with the same machine—the New Holland Model 254 rake tedder. The Model 254 lets you perform a variety of haymaking functions...rake a swath into a windrow, rake two windrows into one, turn windrows, and move crop away from treelines and fences. And, without tools you

up wet, matted-down crop for quick drying. Stop in today. Let us show you the flexibility of the New Holland Model 254 rake tedder...only from NEW HOLLAND