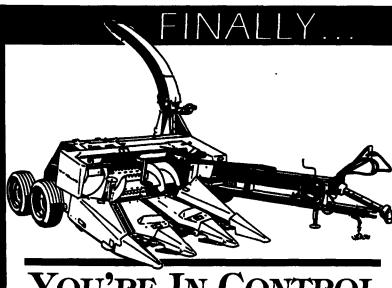

Let us show you how the Model 900 puts you in control.

Now, you can rake and ted with the same machine—the New Holland Model 254 rake tedder. The Model 254 lets you perform a variety of haymaking functions...rake a swath into a windrow, rake two windrows into one, turn windrows, and move crop away from treelines and fences. And, without tools you

up wet, matted-down crop for quick drying. Stop in today. Let us show you the flexibility of the New Holland Model 254 rake tedder...only from NEW HOLLAND