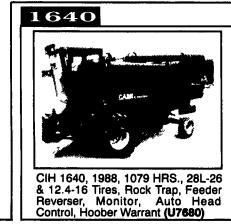

t 1680





CIH 1680, 1989, 1229 Hrs., 30.5-32 & 18.4-16.2 Tires, Specialty Rotor Feeder Reverser, Monitor, Auto Head Control, Hoober Warranty (U7550)

CIH 1680, 1987, 1925 Hrs. 30.5- 32 & 18.4-16.1 Tires, Specialty Rotor, Rock Trap, Feeder Reverser, Monitor, Auto Head Control (U8497)

## 1480





CIH 1480, 1980, 4350 Hrs., 30.5-32 & 18.4-16.1 Tires, Feeder Reverser, Monitor, Auto Head Control (U8151)

CIH 1480, 1983, 3270 Hrs., 65.5-32 & 14L-16.1 Tires, Monitor, Auto Head Control, Straw Chopper (U8113)

### 1660



CIH 1660, 1987, 2179 Hrs., 30,5-32 & 18.4-16.1 Tires, Feeder Reverser, Monitor, Auto Head Control, Hoober Warranty (U7501)





CIH 1660, 1991, 1491 Hrs. 30 5-32 & 14 9-24 Tires, Specialty Rotor, Rock Trap, Feeder Reverser, Monitor, Auto Head Control, Hoober Warranty (U7945)



#### 1460



CIH 1460, 1982, 2857 Hrs., 30.5-32 & 14.9-24 Tires, Feeder Reverser, Monitor, Auto Head Control (U7598)





CIH 1460, 1979, 3719 Hrs., 30.5L-32 & 18.4-16.1 Tires, Monitor, Auto Head Control (U8236)



CIH 1660, 1987, 1853 Hrs. 30 5-32 & 11 0-16 Tires, Specialty Rotor, Feeder Reverser, Monitor, Auto Head Control, Hoober Warranty (U8102)

CIH 1460, 1982, 2152 Hrs., 30,5-32 & 18.4-16.1 Tires, Monitor, Auto Head Control, Straw Chopper (U8444)

International 1460, 1983, 2967 Hrs., 28Lx26 Front, 18.4x16.1 Rear Tires, Auto Header Height Control, Grain Loss Monitor, Hoober Warranty (U8159)