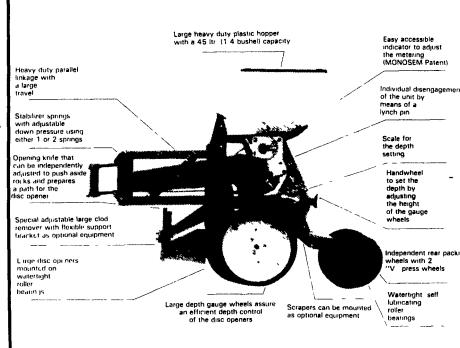

MONOSEM

**PROVEN PRECISION** 

\* DRY FERTILIZER

**HEAVY DUTY 7"x7" KINZE-BUILT FRAMES \* 2 ROW TO 12 ROW** 

Unmatched Accuracy In The Metering & Placement Of Corn, Sweet Corn, Edible Beans, Squash, Melons, Cucumbers, Sunflowers, Sorghum, And More!!