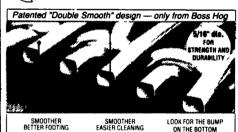

# HOG EQUIPMENT & SUPPLIES

The Best In Woven Wire Flooring PATENTED+ DOUBLE SMOOTH DESIGN

Superior, skid-free footing Fewer injuries Easier to clean. Available in 5/16", 3-ga and 5-ga. Only from Boss Hog

5/16" (.312) diameter ( Heaviest wire flooring made Stronger, to last years longer HEAVY 3-GA

<u>Northeast</u> systems Northeast Agri Systems, Inc. Flyway Business Park STORE HOURS Mon Fit 7 30 to 4 30 139A We Airport Road Sal 8 00 to Noon Littly PA 2543 24 Hr 7 Day Repair Service