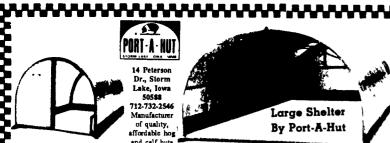

14 Peterson 712-732-2546 and calf hu since 1963

#### INDIVIDUAL FARROWING AND CALF HUT BY PORT-A-HUT

All steel completely assembled, ventilated, 7½ long, optional front doors, guard rails, pag rollers and pens 15 huts can be stacked and loaded on a pickup Approximately 12' wide, 7' high, preassembled 7' sections giving you a choice of 7', 14', 21', 28' length. Can be hauled in a pickup. Approximately 2 hours set up time. 20 guage wall protectors added on inside. Optional front closure Built for livestock. Can be used for almost anything Skids included New Size: 14' wide, 3' high, 14', 21', 28', leavely.