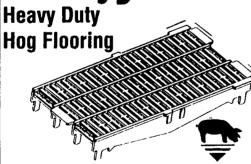

# HOG EQUIPMENT & SUPPLIES

The Best In Woven Wire Flooring PATENTED+ DOUBLE SMOOTH DESIGN

Superior, skid-free footing Fewer injuries Easier to clean. Available in 5/16", 3-ga and 5-ga. Only from Boss Hog

5/16" (.312) diameter ( Heaviest wire flooring made Stronger, to last years longer HEAVY 3-GA

<u>Northeast</u> systems Northeast Agri Systems, Inc. Flyway Business Park STORE HOURS Mon Fit 7 30 to 4 30 139A We Airport Road Sal 8 00 to Noon Littly PA 2543 24 Hr 7 Day Repair Service