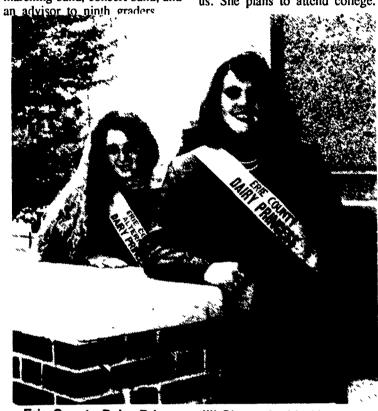

Erie County Dairy Princess Jill Shepegi with Alternate Melissa Rose

#### **Erie County Dairy Princess**

CRANESVILLE (Erie Co.) -Jill Shepegi wears the Erie County Dairy Princess crown. She helps her parents, Larry and Susan Shepegi on their 100-acre farm. They have a herd of 70 Holsteins and Jerseys.

Jill is president of her 4-H club. After high school, she plans to study business management at

Alternate Melissa Rose helps with dairy promotional duties. The 16-year-old daughter of Dave and Lynn Rose of Union City has an 18-year-old brother, Chris.

Melissa helps her aunt on her farm. She beds cows, feed calves, and has her own calf.

A junior at Union City High School, Melissa keeps wrestling statistics and is a member of chorus. She plans to attend college.