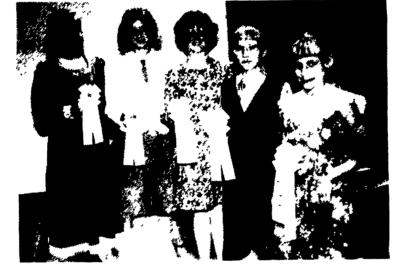

In the junior division, gold ribbon winners are Karen Stump,

Junior gold ribbon winners, from left, are Tara Hoober, Jenny Hoover, Tammi Weaver, Karen Stump, and Kara Johnston.

Lebanon Co.; Tami Weaver, Lancaster Co.; Tara Hoober, Lancaster Co.; Kara Johnson, Adams Co.; and Jenny Hoover, Lancaster Co.