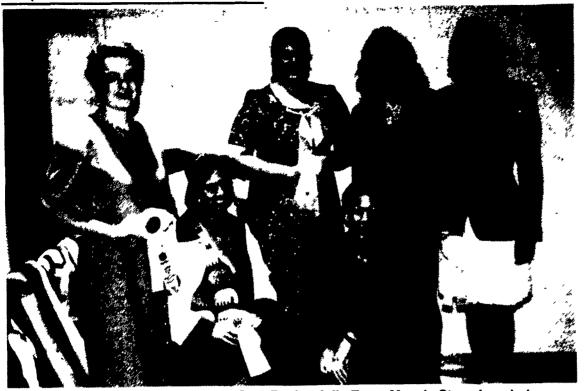

B12-Lancaster Farming, Saturday, July 16, 1994

Senior winners, from left, are Cara Regitz, Julie Zepp, Maggie Strausbaugh, Lee Brandt, Erin Frey, and Kristin Johnston.

The seven winners will advance to state competition held at State 4-H Achievement Days, University Park, on August 2-4.

Senior gold ribbon winners are Lee Brandt, Lebanon Co.; Erin Frey, Lebanon; Charity Irvine, Lancaster Co.; Kristin Johnston, Adams Co.; Cara Ann Regitz, Lancaster Co.; Maggie Strausbaugh, Lancaster Co.; and Julie Zepp, Adams County.