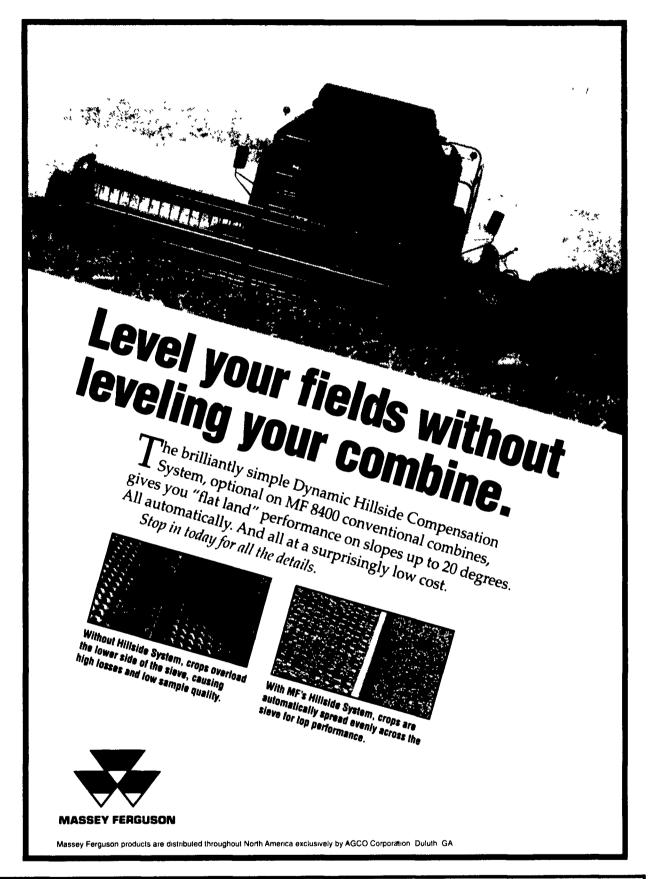

|
| Teagle Bale Shredder              |          |
|                                   |          |

### PLOWS & TILLAGE

| JD 2500 Spring Reset Plow     |         |
|-------------------------------|---------|
| M&W 5 Tooth V-Ripper          | \$5,700 |
| Vicon 18 Ft. Field Cultivator |         |
| Yetter 3 Pt. Rotary Hoe       |         |
| Pequea 6 Row Cultivator       |         |
| 15 Ft. Field Cultivator       |         |

# ROTARY CUTTERS & EQUIPMENT

| Hinicker Brady 12 Ft. 1000 RPM    | Shredder\$5,500 |
|-----------------------------------|-----------------|
| 7 Ft. 3 Pt. Scraper Blade         | \$305           |
| Brady 7 Ft. Flail Chopper         |                 |
| Danuser 3 Pt. Post Hole Digger    |                 |
| Shaver 3 Pt. Hydraulic Post Drive |                 |