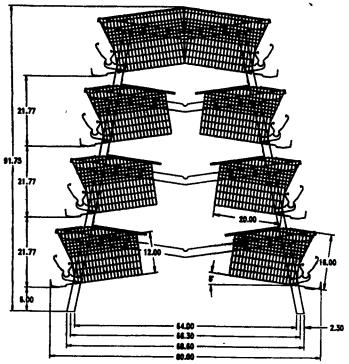

**DURAKO DBS** 4 - HIGH (UNI-BACK)

From Lancaster take Rt. 283 West to Rt. 722 East towards East Petersburg turn left on North Colebrook Road Go approx. 3 miles to farm on right.

These houses were designed by the Nolls, R.W. Sauder, King Construction, and Northeast Agri Systems with the following priorities:

Highest quality eggs

Maximum achievable flock performance

Lowest maintenance

Reliability and Longevity

Based upon these goals the Nolls selected these 10 special features:

- 1. Chore-Time's New **Durako** dropping board cage layer system.
- 2. 16" wide by 20" deep 6 bird cage for optimal performance.
- 3. Chore-Time's New two piece cage over 10% heavier.
- 4. New Diamond 100 case per hour farmpackers with flats stackers.
- 5. Chore-Time air inletting installed over each cage row.
- 6. Chore-Time's Next Generation feed bin with safety cage.
- 7. Chore-Time's reliable Weighmatic electronic bin scale system.
- 8. **Fancom** computerized ventilation control system.
- 9. **Lubing** Combi nipples installed on stands with New sealed float tanks.
- 10. Chore-Time's Ultrafio II high speed computerized feeding system.