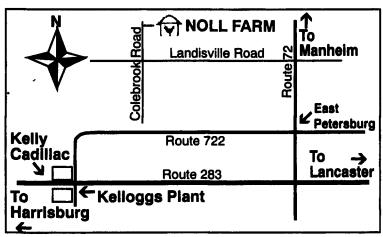

## OPEN HOUSE

At the farm of Rick and Kathy Noll 1049 South Colebrook Road, Manheim, PA.

Wednesday, July 20th 1994 to 4:00 PM

See Chore-Time's Wentilation System and Chore-Time's New Dropping Board Cage System - Durako

**DURAKO DBS** 4 - HIGH (UNI-BACK)

From Lancaster take Rt. 283 West to Rt. 722 East towards East Petersburg turn left on North Colebrook Road Go approx. 3 miles to farm on right.

These houses were designed by the Nolls, R.W. Sauder, King Construction, and Northeast Agri Systems with the following priorities: