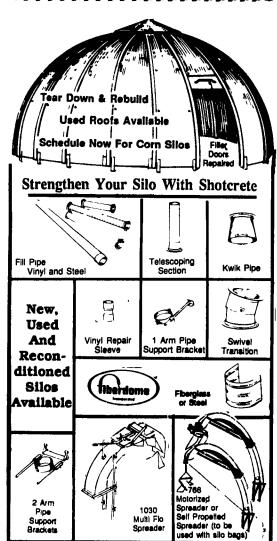

### ZOOK'S SILO REPAIR

Buy And Sell Silos General Repair Work Extensions, Roof Repair, Chute Repair, Tear Down & Rebuild. Reline With Shotcrete Distributors, Fill Pipe

PARTS & SERVICE for **HARVESTORE®** UNLOADERS & STRUCTURES

# RELINE WITH SHOTCRETE

Shotcrete is sprayed on and troweled smooth Proved to be the best product for your silo. Stops deterioration of staves and strengthens structure.

% " shotcrete

Surface is washed

with high pressure

washer.

13 Years **Experience Relining Silos** 

Contact:

MYRON STOLTZFUS (717) 768-3993 • (800) 383-3105 Solomon Zook (800) 860-3993 S & S Silo Repair, RD #2 Box 91A Honeybrook, PA 19344