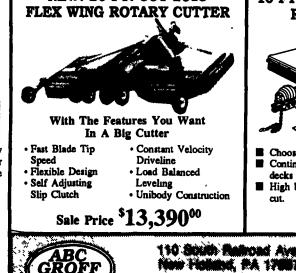

w/30







p your forage and your operation moving with a

100 (540 rpm) Forage Blower. Aggressive Feeding lets you unload wagons fast, for a quick turnaround time. The 100 series blower tures a rotary feed table that shoots forage into the blowing chamber. And since the material is already moving when it reaches the fan, you'll need less horsepower to blow silage into the silo. IN STOCK

> Model 100 Blower Sale Price \$3,95000

## ENHANCED PERFORMANCE AND DURABILITY MAKE THESE DRILLS THE BENCHMARK IN END-WHEEL DRILL DESIGN



The 450 Drill accurately and easily seeds in a variety of conditions, thanks to up to 124 pounds of opener down-pressure and a hefty 1% -inch-square pressure shaft. IN STOCK Model 450 8 Ft. With Grass Seed Attachment

\$4,750% Model 450 10 Ft. \$5,195<sup>00</sup>





7-New