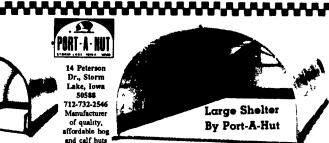

14 Petersor 12-732-2546 and calf hu since 1963

#### INDIVIDUAL FARROWING AND CALF HUT BY PORT-A-HUT

All steel completely assembled, ventilated, 7% long, optional front doors, guard rails, pag rollers and pens 15 huts can be stacked and loaded on a pickup

Approximately 12' wide, 7' high, presssembled 7' sections giving you a choice of 7', 14', 21', 28' length. Can be hauled in a pickup Approximately 2 hours set up time. 20 guage wall projectors added on inside. Optional front closure. Built for live stock. Can be used for almost anything. Skids included. New Size: 14' wide, 3' high, 14', 21'.