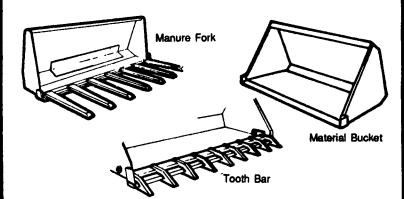

## ATTACHMENTS for Skid Steer Loaders

- Standard or Custom Sizes
- Hardened, Beveled Edge
- 7 gauge Material (other gauges available)

Call for a Quote!

PA (717) 354-8721 US (800) 342-0905

325 West Main St., New Holland, PA 17557