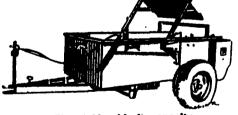

# Affordable Manure Spreaders

MODEL 75, 62 cubic ft. capacity. Operates behind 18-hp tractor.

MODEL 50, 44 cubic ft. capacity. Shown with optional endgate.

MODEL 25, 28 cubic ft. capacity Fits through 4-foot doors.

Hundreds of small farm operators are using an affordable Millcreek spreader to solve their manure disposal problems.

Why pay for a big spreader when a small one will do?

You have a choice of 4 sizes! Ground drive & PTO models availab

2617 Stumptown Rd., Dept. LF Bird-In-Hand, PA 17505 (717) 656-3050