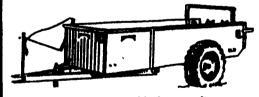

# Affordable Manure Spreaders

MODEL 75, 62 cubic ft. capacity. Operates behind 18-hp tractor.

MODEL 50, 44 cubic ft. capacity. Shown with optional endgate.

MODEL 25, 28 cubic ft. capacity Fits through 4-foot doors.

Hundreds of small farm operators are using an affordable Millcreek spreader to solve their manure disposal problems.

Why pay for a big spreader when a small one will do?

You have a choice of 4 sizes! Ground drive & PTO models availab

2617 Stumptown Rd., Dept. LF Bird-In-Hand, PA 17505 (717) 656-3050