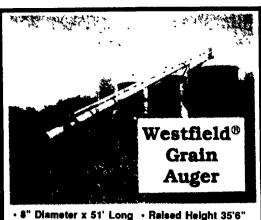

• 8" Dlameter x 51' Long • Raised Height 35'6" • Raised Reach 15'11" • PTO Shaft Drive • 48" Poly Hopper

OTHER SIZES AVAILABLE... Call For Prices!

PHONE: (717) 948-6817 4. 7:30-5, Sat. 7:30-4, Tue., Thur., Fri. 7:30-8

### **USED TRACTORS**

"Will buy or trade tractors"

| •                                              |    |
|------------------------------------------------|----|
| JD 2940 hi/lo 2 hyd., ind. PTO                 |    |
| JD 4030, QR trans., SGB, original\$11,200      |    |
| JD 1530 diesel w/JD 48 ldr\$9,500              |    |
| JD 2840 hi/lo, 2 hyd. ind. PTO, nice \$9,100   |    |
| JD 4000, 1972, WF, Good Rubber, Nice \$9,000   |    |
| JD 1040 hi/lo, ind PTO cab same as 2150\$8,600 |    |
| JD 4020 diesel SR trans WF, org                |    |
| JD 3130 Hi-lo 2 Hyd. Cab, 80 hp                |    |
| JD 2030 dsl., ind. PTO, 60 HP <b>\$6,300</b>   |    |
| JD 2120, diesel, hi/lo, 60 hp, fair            |    |
| JD 4020, gas, WF, dual hyd <b>\$5,000</b>      |    |
| MF 65 dsl., nice condition                     |    |
| Westfield 8x51, PTO, auger, new                |    |
| Wide front ends for JD 4020, brand new.\$1,300 |    |
| JD green roof roll bar to fit 2350\$500        |    |
| JD 4020 or 3020 toplinks brand new\$150 ea.    |    |
| 71 - 11 - 71 - 71 - 71 - 71 - 71 - 71 -        | ı. |