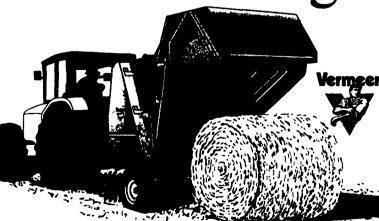

Why sacrifice quality just because you're operating with smaller hp tractors or tighter budgets?

Vermeer Super "I" Series Balers give you practically all the muscle of the World Heavyweight Champion "K" models ... with bales that are easy to move, store, feed and handle.

But there's more! With the Vermeer 504I Silage Baler you have the only baler in the field that's truly designed for high production silage baling. Discover the big surprise in smaller hay packages! Call today for more information!

717-546-3775

REEBURG, PA Glann Beider

717-539-6965

New disc-style 8020 Gator Mower cuts down virtually everything from wet stringy hay to fire ant hills. Four sizes to fit your needs.

Ask About Vermeer Credit One Financi