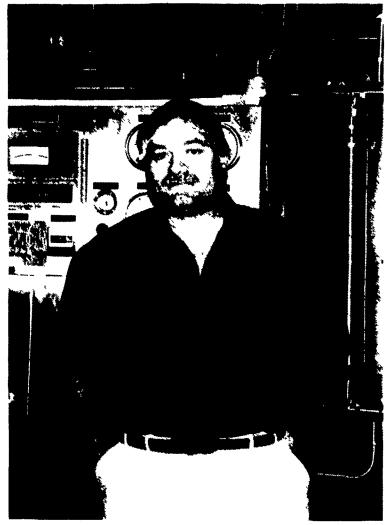

Bruce DeStefano, President of Jefferson Cheese Manufacturing, in the main processing room.

A view of the main processing room at Jefferson Cheese. The pasteurizer is heating and cooking raw milk as it comes in from the truck.