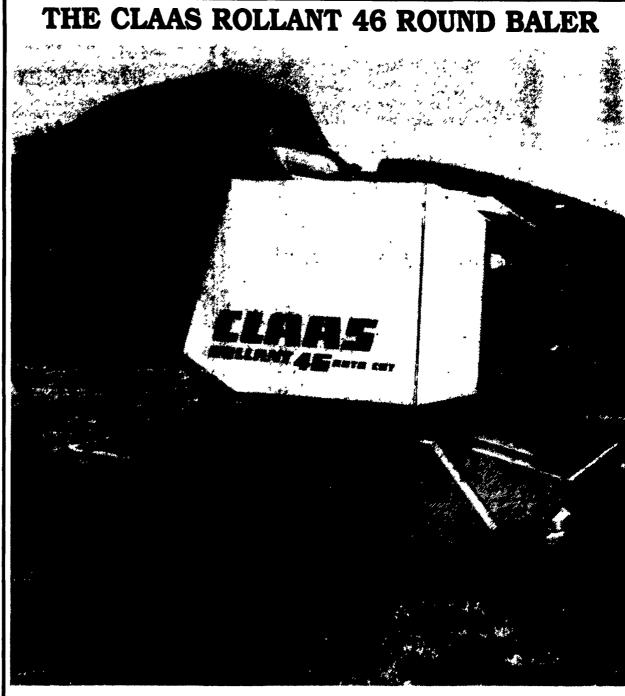

Claas Rollant 46 Round Baler With Roto Cut Cutting Device Produces A Dense, Evenly Distributed Bale That Better Retains Hay Quality And Breaks Apart Easily, Simplifying Feeding