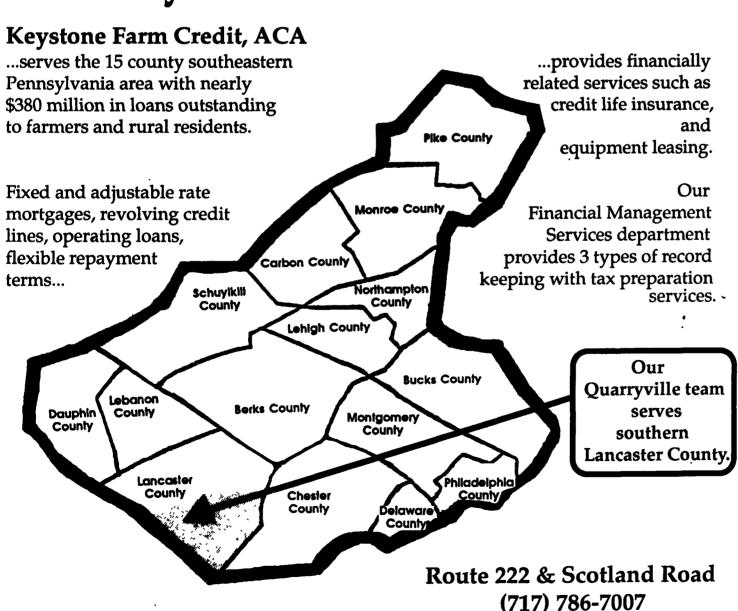

0-1.35 EACH.

SHRUBS: SMALL 1.00-8.50 EACH, LARGE SHURBS AND TREES 3.00-18.50 EACH.



## Natchez Animal Supply Low Prices

Eqvalan Horse Wormer (Ivermectin paste 1.87%) \$9.19 per Tube
HERS \* VITAMINS VACCIN VACCINE
WORMERS
NIBECTICIDES

PRODUCTS FOR CATTLE...DOG...CAT...HORSE...SWINE



## HORST FARMERS MARKET announces!

Lebanon Produce Auction Serving Lebanon & surrounding counties

Wholesale Buyers & Sellers

Modern Facility 8% Commission

3 00 p m Starting **BEGINNING EARLY** 

**JULY 1994** Watch this ad for further up dates BUYERS. Please Call for Info

Packet For more information contact Wilmer Hoover (717) 367-8379 Paul N Horst (717) 270-4949 Nelson L. Ebersole, Auct #AU001307-L



John Mylin

Mary Wagner

Gordon Herr

## Your Farm Credit Banker. Nobody Knows The Field Better.