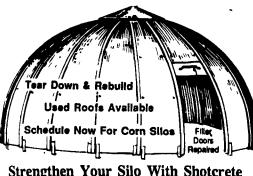

**POLY SILO** 

THE ADVANTAGE OF A POLY LINER.

Spollage is reduced around

- Feed is exposed to less oxygen better fermentation. Allows storage of high moleture grains or dry grains in a conventional allo,
- Delays repair or replacement of corroded siles.
  - Prevents corrosive acids from contacting sile wall -

Now With New

**Expansion Ring For** 

Easy installation

If Your Silo Needs

New Life...

Try Our Poly

Silo Liners

- · Quick installation.
- Effectively seals allos from air and weather.

The Liners Are Manufactured To Fit Most Standard Diameter Silos.

10% DISCOUNT - ORDER NOW FOR SPRING DELIVERY CALL 1-800-468-4909

AARON GROFF and SON T ROPER FARM & DAIRY STORE

103 Clearview Dr., Ephrata, PA 17522 Phone (717) 354-4631 Store Hours - Mon., Thurs, & Fri. 7 A.M. to 8 P.M. Tues. & Wed. 7 A.M. to 5 P.M.; Sat. 7 A.M. to Noon