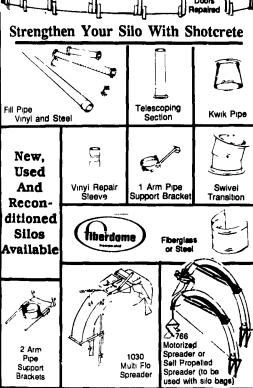

**POLY SILO** 

THE ADVANTAGE OF A POLY LINER.

Spollage is reduced around

- Feed is exposed to less oxygen better fermentation. Allows storage of high moleture grains or dry grains in a conventional allo,
- Delays repair or replacement of corroded siles.
  - Prevents corrosive acids from contacting sile wall -

Now With New

**Expansion Ring For** 

Easy installation

If Your Silo Needs

New Life...

Try Our Poly

Silo Liners

- · Quick installation.
- Effectively seals allos from air and weather.

The Liners Are Manufactured To Fit Most Standard Diameter Silos.

10% DISCOUNT - ORDER NOW FOR SPRING DELIVERY CALL 1-800-468-4909

AARON GROFF and SON T ROPER FARM & DAIRY STORE

103 Clearview Dr., Ephrata, PA 17522 Phone (717) 354-4631 Store Hours - Mon., Thurs, & Fri. 7 A.M. to 8 P.M. Tues. & Wed. 7 A.M. to 5 P.M.; Sat. 7 A.M. to Noon