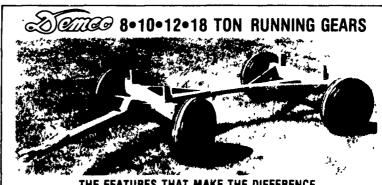

Carts available in orange, green or red

THE FEATURES THAT MAKE THE DIFFERENCE

□Short turning radius □Automotive-type steering with built-in stops □Adjustable reach pole from 86' to 180' □Extendable tongue for easier hook-up □Adjustable bolster from 38'' to 42'' □Heavy-duty spindle and hub assembly □Wide tread width for extra safety