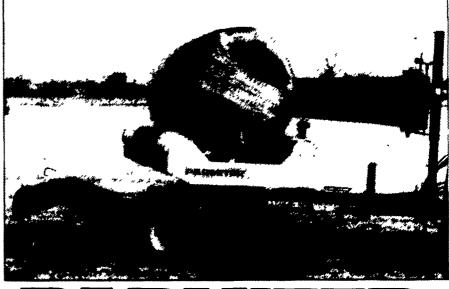

### SAVE TIME - SAVE MONEY

The large capacity FICKLIN GRAIN CART allows you to load on the go, to keep your combine running. Sizes range from 470 but to a whopping 600+ bu. can be augered out in approximately 3-4 minutes.

Big 12-inch 12 ga. tube with 1/4-inch double flight screw folds hydraulically close to grain cart. This front-fold auger, with a spring loaded bearing to assure auger alignment, can easily be seen by operator from tractor and requires less shed

3,340 pounds of the loaded weight is transferred to the tractor tires. The remainder of the weight is carried by big 18.4x26 10-ply tires to reduce solid compaction. The FICKLIN GRAIN CART comes with a 1,000 P.T O. and can be used with a 540 R.P M tractor by using an adapter