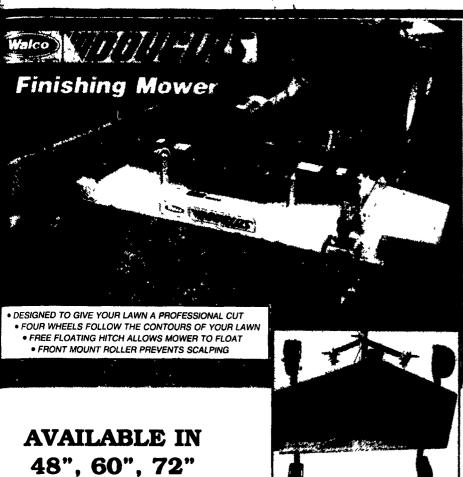

# ROTARY CULTIVATOR



Modern design for today's smaller H.P. tractors. Ideal tiller for large gardens, small acreage farms, orchards, nurseries, and vegetable growers. As with all Maschio tillers, these units feature superior quality and heavy duty construction.

## WRAP IN THE QUALITY

## With A Full Range Of Bale Wrappers For Farmers and Contractors

- Mounted and trailed machines
- In Cab cable controls with the option of electric on the TR86.
- Handles bales up to 5'6" in diameter and up to 1200 kg in weight.
- Handles 500mm or 750mm
- Twin rams on TR86 loading
- Mechanical cut and hold on TR86.
- Bale counter standard.

### BUILT FOR RELIABILITY AND STRENGTH



P. J. Parmiter & Sons Limited

## **Ficklin Grain Carts**

Built with the farmer in mind!



### SAVE TIME - SAVE