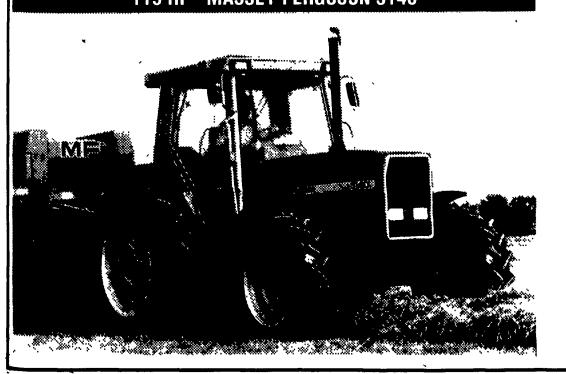

### 115 HP\* MASSEY FERGUSON 3140

# **Drive** it to believe it.

You've got to test drive it to believe it. It starts with a Quadram-combustion 115 hp\* Perkins turbocharged diesel that's unbelievably smooth, quiet, efficient and strong. Plus optional MF Dynashift transmission, Economy PTO and more.

\* Manufacturer's rated PTO horsepower