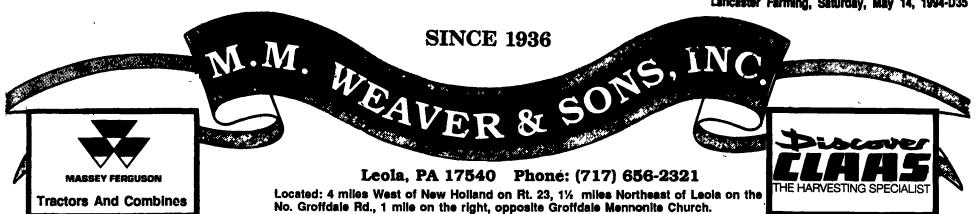

## The CLAAS Harvesting Specialists are coming to Greencastle, Pennsylvania

Visit CLAAS's Field Demo and Hay Production Seminar from 10:00 A.M. to 3:00 P.M. on May 25th for worldclass solutions to your biggest harvesting equipment needs. Rain or shine. Field test CLAAS harvesting equipment and see how the world's most advanced technologies can help you. Between sessions, enjoy lunch compliments of CLAAS.

See the Jaguar 695 (the world's largest selling self-propelled forage harvester), the world-class Rollant 46 round baler with the Roto Cut cutting device for silage and the Quadrant 1100 "Dairymen's Special" large square baler, and other hay tools that fit your needs.

If you can't wait for the Demo, call now. Your answers are waiting.

THE HARVESTING SPECIALIST