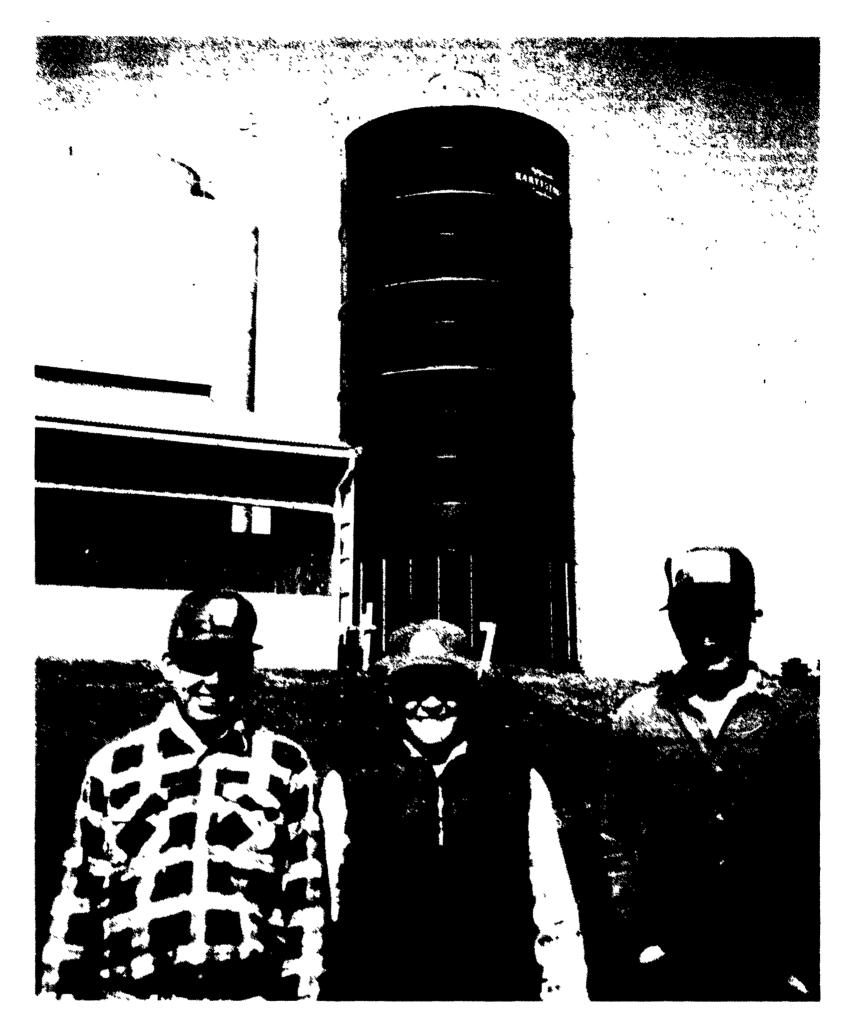

Nelson Hershey (center) and sons Brian (left) and Clifford (right) in front of their newly-constructed 25x60 Harvestore® structure. Penn Jersey representative Dick Enck promised it would be built for first cutting - and it was!