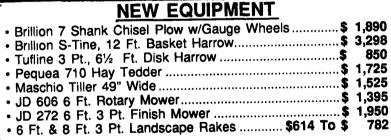

ant Elevator on Wheels
- Truck Scales 20' Long Complete
- **Feed Conveyor** 25' Long

### NEW LEADER

No Sunday Calls

L Series ,Spreaders

### **Custom Applicators...Take Your Pick Pull Type or Truck Mounted Spreaders**





CHANCES ARE, IF YOU SPREAD FERTILIZER/LIME YOU ALREADY KNOW ABOUT NEW LEADER SPREADERS. BUT, DID YOU KNOW THAT:

- You get spread rate charts that are the most accurate in the industry.
- You get unequalled spread rate accuracy with the unique, hydraulic Mark II® ground speed coordinated system.
- You get a choice of models to fit your specific application needs. · You get reliable sales and service from factory trained dealers.

CALL TODAY FOR MORE INFORMATION:

### VILLE BODY

470 Palmyra Beligrove Road Annville, PA 17003

717-867-4631 1-800-233-0520

# JOHN DEERE



| USED EQUIPMENT                                                                             |             |
|--------------------------------------------------------------------------------------------|-------------|
| • JD 60 2 Cyl. Tractor                                                                     | ASK         |
| • Ford 821 Ind. Tractor w/5 Ft. Hvd. Mower. Clearance \$                                   | 2,790       |
| <ul> <li>Nice Farmall Cub w/New Woods 60" Underneath Mount</li> </ul>                      | 90<br>2 E00 |
| Mower\$                                                                                    | 3,000       |
| • Farmall B Cultivision w/Cult\$                                                           | 1,975       |
| JD 6600 Combine      JD 1219 Mowe