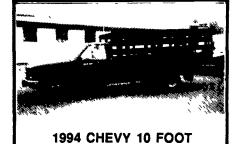

STAKEBODY 6.5 Turbo, Diesel, 5 Speed Manual, Heavy Duty Chassis, 15000 GVWR, AM/FM Stereo

**1994 CHEVY 10 FOOT** 

STAKEBODY TRUCK 5.7 Liter, V8 Engine, 5 Speed Manual, Heavy Duty Chassis, 11000 GVWR, AM/FM Stereo, Woodland Green