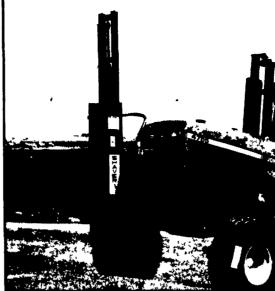

**DRIVERS** 

• Set each post in seconds • Crank or hydraulic base plate for plumb-true driving • Front or 3-point mounting • Square post capacity of 7 1/8" to 10 7/8" with a max-

imum post length of 10' • Drives steel,

Long known as the "Workhorses" of the industry because they are built tough... in the U.S.A.

Write for more literature

HERD SEEDER CO., INC.

Shaver Post Driver