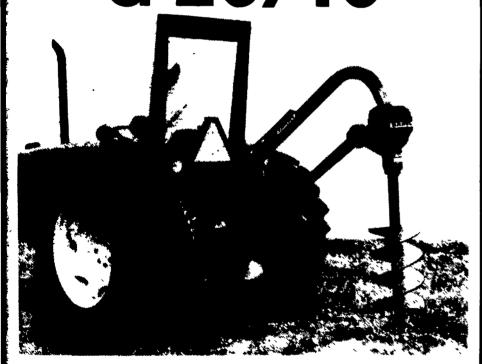

## SUPER SLIDE

Features: • Hydraulic Swivel up to 155° • Hydraulic Tool Bar for extension to 24" to the right

3 Models Available

Super Slide w/Post Driver

SHA/ER

Dig holes sitting down

DANUSER® G 20/40

Top digging performance and durability — an unbelievable value

Now — A heavy-duty posthole digger with more muscle, more hustle than you'd ever expect using your Category I 20-40 h.p tractor The Danuser G 20/40 Digger is stronger and tougher than any digger in its class, and competitively priced for value Why pay more, when Danuser quality is so affordable?