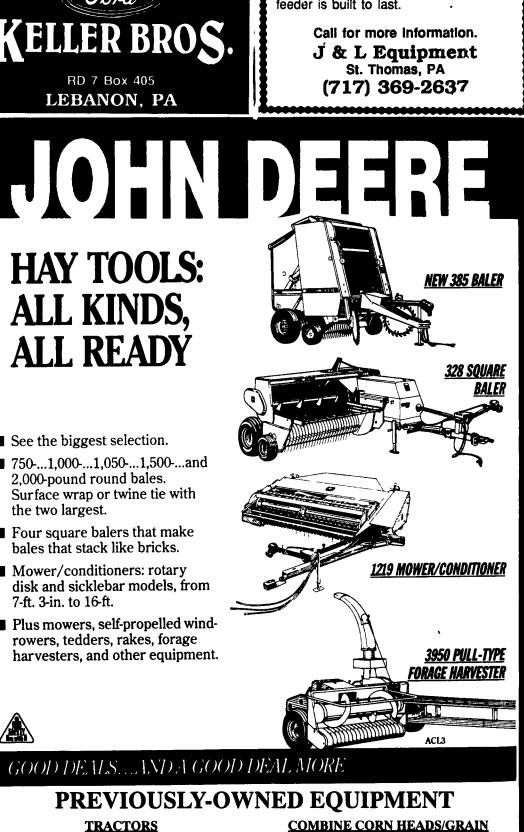

- See the biggest selection.
- 750-...1,000-...1,050-...1,500-...and 2,000-pound round bales. Surface wrap or twine tie with the two largest.
- Four square balers that make bales that stack like bricks.
- Mower/conditioners: rotary disk and sicklebar models, from 7-ft. 3-in. to 16-ft.
- Plus mowers, self-propelled windrowers, tedders, rakes, forage harvesters, and other equipment.