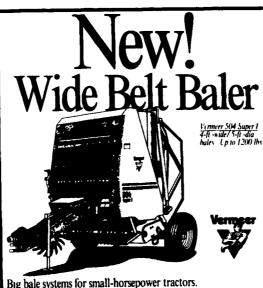

3164 Oregon Pike, Leola, Pa. 17540 **Lancaster County** 717-656-7499 Call Collect Dealerships Available

Big bale systems for small-horsepower tractors. And, new wide-belt balers that produce top-quality bales in smaller, easy-to-handle packages. Ideal for dairy operations. FEATURES: ■ Easy-Start, Open-Throat Design ■ Constant-Velocity PTO
■ Fully Adjustable Hitch ■ Single or Double Twine Tie (Electric or Hydraulic
■ Bale Counter ■ Bale Size and Twine Tie Indicators ■ Spring-Loaded Belt Bale Kicker Bale Strain White He Halladds Spring Country