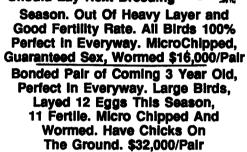

14 Month Old

Paired DNA Sexes

French Import.

\$16,500

Coming 3 Yr. Old

\$35,000/Pair

French imports

610-367-5930