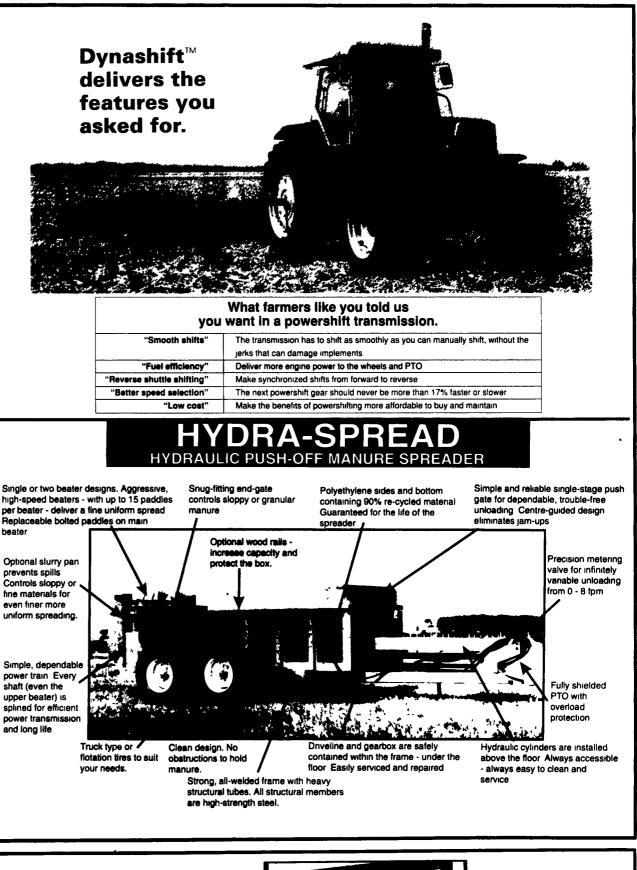

'NH 355 Grinder/Mixer w/Scales    |          |
| Teagle Bale Shredder              |          |
|                                   |          |

## PLOWS & TILLAGE

| JD 10 Ft. Disc                 |  |
|--------------------------------|--|
|                                |  |
| Vicon 18 Ft. Field Cultivator  |  |
| Yetter 3 Pt. Rotary Hoe\$2,695 |  |
| Pequea 6 Row Cultivator        |  |

## ROTARY CUTTERS

| Hinicker Brady 12 Ft. 1000 RPM Shredder. | \$5,500 |
|------------------------------------------|---------|
| Woods 60 HP Rated 8 Ft. 3 Pt. Blade      | \$650   |
| 7 Ft. 3 Pt. Scraper Blade                | \$305   |
| Brady 7 Ft. Flail Chopper                | \$2,500 |
| Danuser 3 Pt. Post Hole Digger           |         |
| Shaver 3 Pt. Hydraulic Post Drive        |         |



Fast.

of the Jaguar 695.

The unique cutting cylinder is the heart