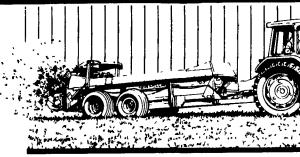

This 287-bushel spreader features oscillating tandem wheels that allow faster ground speeds with less ground compaction. Get fast, smooth unloading at two spreading rates with the stan-

dard worm gear drive. Stop in and see why this is the best-selling spreader in its class.