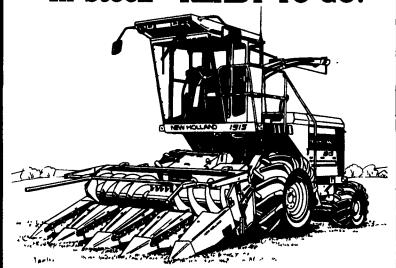

# **PRECISION ARVESTING**

The Model 1915 self-propelled forage harvester makes it easy to make high-quality forage. The rugged 26-inch-wide cutterhead uses 12 full-width knives to deliver a fine, uniform chop for the best quality feed. And, the Accucut" knife sharpening system makes it easy to chop at peak efficiency. Stop in and get the details.