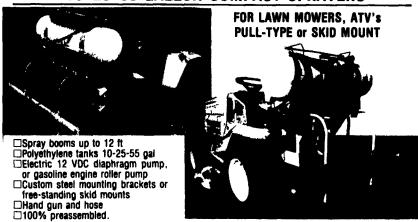

### 10-25-55 GALLON COMPACT SPRAYERS

THE FEATURES THAT MAKE THE DIFFERENCE

□Short turning radius. □Automotive-type steering with built-in stops. □Adjustable reach pole from 86" to 180" □Extendable tongue for easier hook-up. □Adjustable bolster from 38" to 42" □Heavy-duty spindle and hub assembly □Wide tread width for extra safety