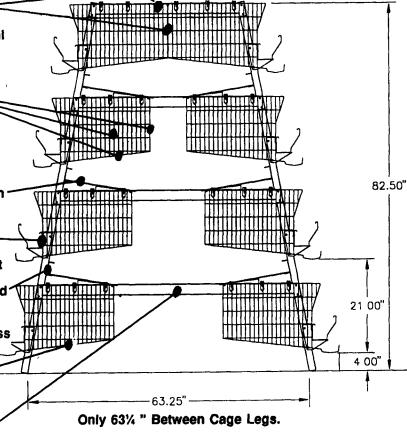

## FOLLOW THE LEADER

THE BIG DUTCHMAN 4 HIGH LAYER CAGE WITH DROPPING BOARDS IS FAST BECOMING THE MOST ACCEPTED SYSTEM OF ITS KIND. DON'T EXPERIMENT WITH IMITATIONS - BUY BIG DUTCHMAN

THE MOST TALKED ABOUT CAGE SYSTEM IN THE INDUSTRY NOW AVAILABLE ONLY THROUGH HERSHEY EQUIPMENT CO.

All Decks Feature A Straight Back And < Full Top Cage, Not Slanted As With Other Manufacturers. You Get More Room On All Decks Giving More Cubic Inches Per Bird.

Wire On Cage Floors, Backs, And Partitions Are Double Galvanized For Longer Life. They Are Galvanized Both Before And After Welding. Only Big **Dutchman Offers This Feature.** 

**Heavy PVC Dropping Board Between** Each Deck For Long Life, Not Plywood Which Can Not Be Properly Washed Down Between Flocks

Vertical Inside Edge Of Feed Trough Against Front Of Cage Acts As A Manure Shield To Keep Eggs Cleaner On Egg Belt

Special Scraper Channel Designed To Hold Blade Down For Full Scrape, Yet Keeps **Blade From Jumping Up And Damaging** Cage Floors. Channel Available in Stainless Steel

Cage Bottoms Actually Measure-201/2 " Giving More Area Per Bird

Cage Cross Arms Are Straight Across For Superior Strength, Not Bent Which Weakens System

Perfect For New Or Existing Buildings

THIS SYSTEM ONLY AVAILABLE THROUGH HERSHEY EQUIPMENT. DON'T ACCEPT COPIES OR IMITATIONS

If It's Worth Your Investment, Trust It To Hershey

Big Dutchman.

**H**ERSHEY

255 PLANE TREE DRIVE LANCASTER, PA 17603 (717) 393-5807

LAYER

<u>NOW AVAILABLE</u> COMMERCIAL **CONTRACTS GIVE US** A CALL