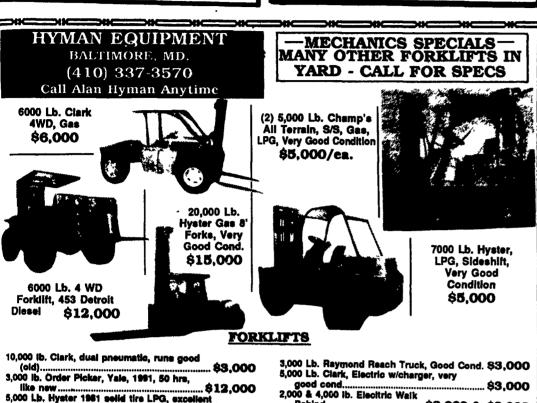

# Protect Your Investment!

\$4,000

4,000 Lb. Baker electric, new battery ..... 4,000 Lb. A/C electric, 3 stage S/8, very

good cond.

# Put IXL In Anything

· Gas & Diesei Engines

3,000 Lb. A/C LPG Runs...

2,000 lb. Clark, solid tire, LPG.

6,000 Lb. Dual pneumatic, old but runs

- · Motors
- · Gear Boxes
- Transfer Cases
- · Steering Units
- · Universal & CV Joints
- Hydraulic Systems
- Electric Motor Bearings Pillow-Block Bearings
- · Conveyor Systems
- · A/C & Refrigeration System

· Transmissions

· Wheel Bearings

· Compressors

Differentials

.....\$2,000 & \$3,000

.....\$800 \$1,000