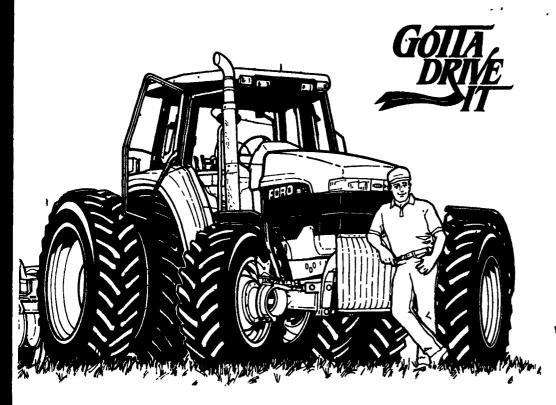

## BIG POWER LOW PROFILE

## STYLED FOR PERFORMANCE

New Ford 70 Series GENESIS™ tractors feature advanced styling for greater performance. They're designed for the way you want to work. More powerfully. More productively. More confidently.

- Advanced exterior styling means contemporary looks plus easy access to all systems
- Advanced cab design inside and out means increased comfort, visibility and control
- Advanced state-of-the-art powershift transmissions mean smooth, effortless, straight-line gear changes and shuttle shifts
- Advanced manufacturing technology means greater engine performance and reliability
- Advanced electronics mean more control and operation simplicity

See the tractor styled for performance. See the new GENE-SIS tractor.