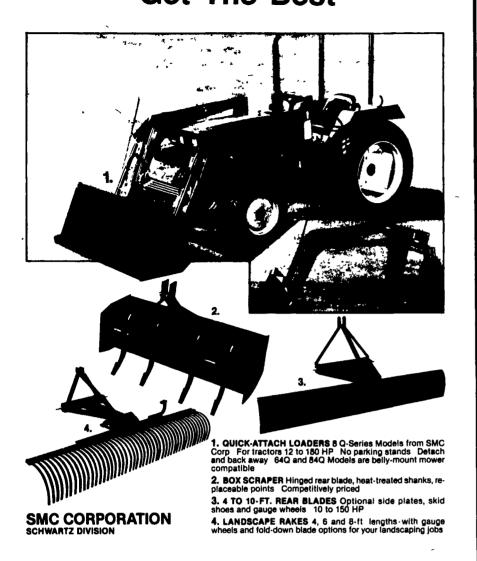

# Why Settle For Less... Get The Best



### MECHANICAL TRANSPLANTER MODEL 1000

For The Grower That Demands The "VERY FINEST"

The High Performance Model 1000

has increased planting speeds 20 to 30%.



available. This ground driven float wheel moves straight up and down (5-6") at two flotation points. This patented double floating action maintains correct ground contact at all times for both the drive wheel and rear packing wheels letting the units float independently no matter how many rows. No weight of any hitch, toolbar, or water tank is resting on the drive wheel to compact the soil. The wheel just smooths, firms and ideally prepares the soil providing accurate plant placement, proper depth control, and

positive spacings from 6" and up in all soil

Optional Non-Stick Shoes



**Double Disc Poly Shoe** 



395RP Poly Sh