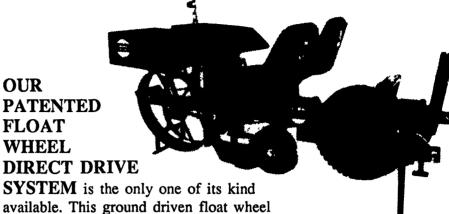

### MECHANICAL TRANSPLANTER MODEL 1000

For The Grower That Demands The "VERY FINEST"

The High Performance Model 1000

has increased planting speeds 20 to 30%.

available. This ground driven float wheel moves straight up and down (5-6") at two flotation points. This patented double floating action maintains correct ground contact at all times for both the drive wheel and rear packing wheels letting the units float independently no matter how many rows. No weight of any hitch, toolbar, or water tank is resting on the drive wheel to compact the soil. The wheel just smooths, firms and ideally prepares the soil providing accurate plant placement, proper depth control, and

positive spacings from 6" and up in all soil

Optional Non-Stick Shoes

**Double Disc Poly Shoe** 

395RP Poly Shoe

EasyRake MODEL 43