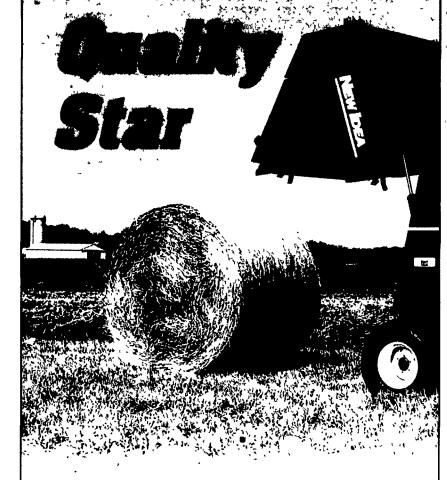

# Star shaped core optimizes RFV.

With the new 4800 Series Round Balers. you'll be baling hay earlier.

You'll put more high-protein leaves in the bale for higher relative feed value (RFV). And, the starshaped core allows the bale to breath, optimizing RFV at feeding time, too.

Best of all, the new 4800 Round Balers are easy to use.

Select the best size for your operation: 700, 900, or 2000 pounds. Then ask to see one at your White-New Idea dealer or call 1 800 767-3221.