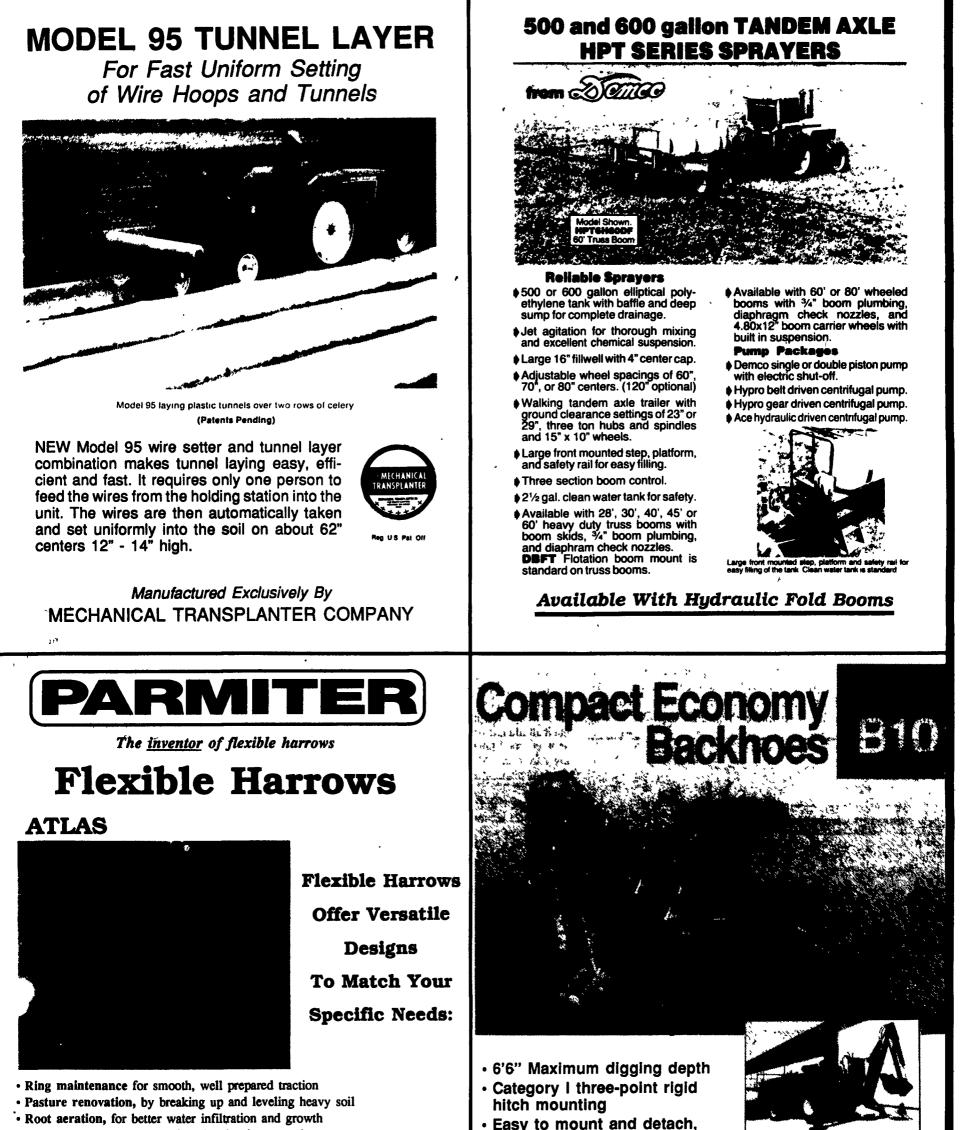

- Root aeration, for better water infiltration and growth • Covers broadcasting seed for effective incorporation
- · Works in fertilizer to both spread and maximize effectiveness
- · Herbicide incorporation as it levels the ground and seals herbicide in for maximum killing action
- · Scarifies hay and pasture land to stimulate new growth as it loosens crusted surface to allow better moisture penetration
- Self-cleaning action spreads straw and heavy residue without plugging the tines
- Saves time and fuel as the harrow can be pulled behind tractors, jeeps, pickups, ATV, 4-wheelers, etc.
- · Eliminates crusting, breaks up clods and smoothes cultivated ground
- wn & operate Bucket sizes 9", 12" and 15"

affordable & economical to

PTO 540 RPM independ hydraulic pump system