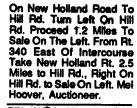

SAT., OCT. 22 - 10AM, Mel's Stable Selected Consignment Horse Sale. Located At 834 Wallace Rd., New Holland, Pa. From Rt. 23 in New Hol-land, Go South On Brimmer Ave. Go 2 Miles South On New Holland Road To Hill Rd. Turn Left On Hill Rd. Proceed 1.2 Miles To Sale On The Left. From Rt. 340 East Of Intercourse Take New Holland Rt. 2.5 Miles to Hill<sup>1</sup> Rd., Right On Hill Rd. to Sale On Left. Mel Hoover, Auctioneer.

S

From Rt. 23 in New Hol-land, Ge South On Brim-mer Ave. Go 2 Miles South On New Holland Road To Hill Rd. Turn Left On Hill Rd. Proceed 1.2 Miles To Sale On The Left. From Rt. 340 East Of Intercourse Take New Holland Rt. 2.5 Miles to Hill Rd., Right On Hill Rd. to Sale On Left. Mel Hoover, Auctioneer.