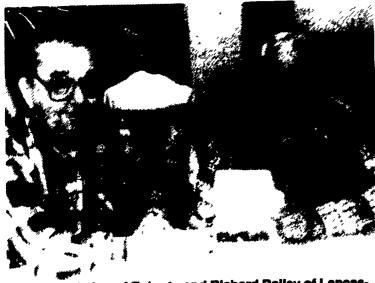

"They tell me it tastes better than the candy they can buy," Minnie said.

Fred Flosser, Lancaster; Paul Brubaker, Ephrata; and Richard

Although Minnie Lohr of Lancaster can not eat the candy. she loves making it and giving it to friends. They tell her that the candy tastes better than the kinds they purchase in the stores.

Bailey, Lancaster, couldn't resist nibbling on pecans while making turtles by layering pecans, caramel, and squeezing melted chocolate over the top. The three debated what variety of candy was the best between the turtles, non paril lollipops, peanut butter cups and bird's nests.