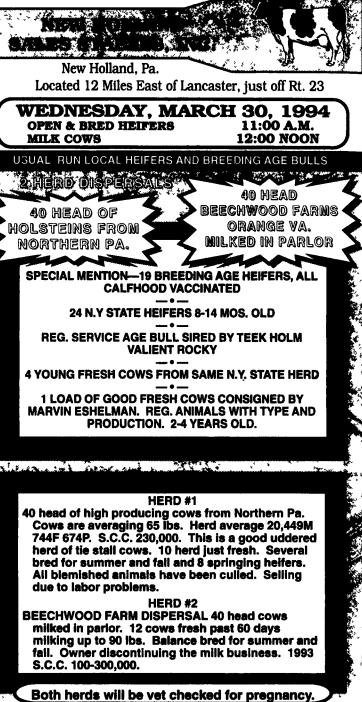

## **Public Auction Register** Closing Date Monday 5:00 P.M.

of each week's publication

FRI. OCT. 7 - 7PM, Horse Sale. Located New Holland Sales Stables Inc., 101 W. Fulton St., New Holland, Pa. Norman Or David Kolb, Aucts.

WED. OCT. 26 - 11AM, Sale. Judging 9AM. Annual Dairy Show & Sale. Located New Holland Sales Stables Inc., 101 W. Fulton St., New Holland, Pa. Norman Or David Kolb, 12 South Off I-81. Left Onto Alexander Spring Road. (717) 249-4511. Aucts. FRI. OCT. 28 - 1:30PM,