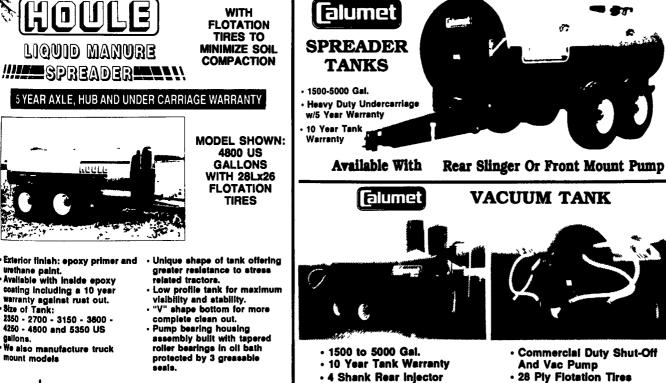

#### LIQUID MANURE PUMPS

- · Available in 6 versions for inground or above ground tanks as well as lagoon storage areas.
- Excels as a stationary P.T.O. driven pump to agitate and transfer manure with straw and hay
- Agitation-up to 18,000 G.P.M. with moveable propeller.

- Controls hydraulically operated from tractor seat Norizontal nozzle operating radius: 330\* Vertical nozzle use: 60\* Horizontal pump allowing to pump more alurry

#### **32' TRAIL PUMP** FOR DEEP LAGOON

- Fastest agitation by the nozzle located over the heavily settled manure.
- Constant homogenization of bottom sediments by the propeller displacing up to 18000 G.P.M.
- Hydraulic hinged trailer frame mounted on flotation tires
- Possibility to maintain propeller at **crust** leve
- Fitting pipe with standard tripod or with front tractor mounted stand for faster set up
  Recommended HP: 70 to 120 HP on 540
  R P M 150 H P. minimum on 1000 R P M