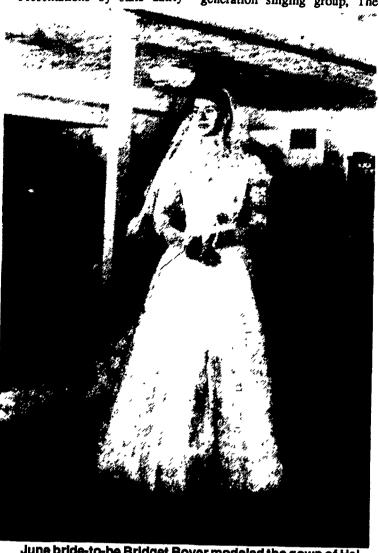

June bride-to-be Bridget Boyer modeled the gown of Helen Cope, wife of national Holstein president John Cope. The Chantilly lace over satin gown has appliques of clusters of seed pearls and opalescent sequins. Helen and John Cope were married in 1953.