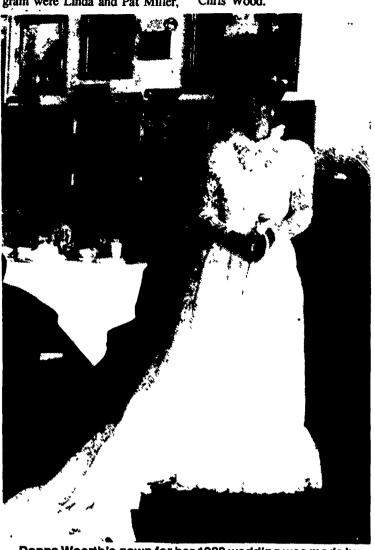

Donna Woerth's gown for her 1982 wedding was made by her mother, Ruth Akers. Full-length, of lace and with a train, the gown features ruffles on the neckline, hemline and train, satin cummerbund at the waist, and full-length sleeves gathered at the cap.