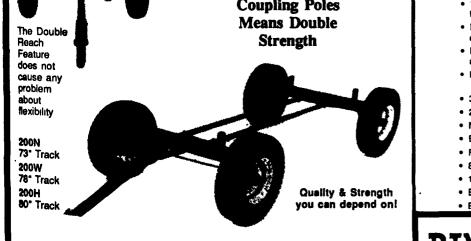

• 18' x 8' inside

**Gears Double Reach** 

Always Call Binkley & Hurst Bros. For All Your Running Gear Needs

- 14 ga. sq e tubing, for extra strength long life
- Front and rear openings need only 38\* clearance
- End gates made of extra heavy expanded metal, and spring loaded latches MM
- · Beds built of all oak
- 3" x 8" main beams
- 2" x 5" cross member
- Nailed with galvanized nails
- · Bolted with plated bolts
- · Fabricated side rail for extra strength
- · 8 ton gear
- 11L tires & tubes
- Extension tongue
- · Built to last