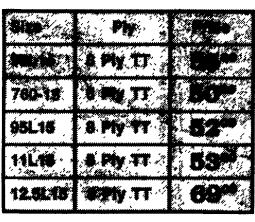

### FRONT TRACTOR TIRES 4 RIB

| Sign    |          |        |
|---------|----------|--------|
| 95L15   | 8 Ply TT |        |
| 11L16   |          |        |
| 750-10  | J. PV/IT |        |
| 1000-16 | B Ply TT | 6 P co |
| 1100-16 | 8 PHy TT | 118°°  |