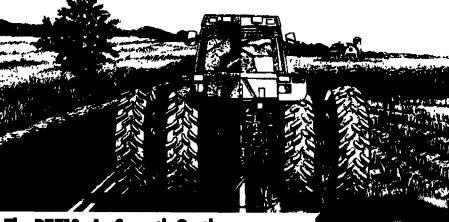

## Goodyear's Powerful Hybrid, The DT710 Radial!

The DT710. As Smooth On the Road As It Is Powerful In The Field.

On the road and in the field, there's never been a better reason to go radial than Goodyear's new DT710.

- 18.4Rx381
- New interlocking center lugs deliver important cushioning surface area that smooths out the ride on pavement. • 60% increase in biting tread edges let you work faster in
- This great new tire actually costs little more than many

all kinds of soil — wet or dry.

conventional bias-ply tires.

700 E. Linden St. Richland, PA 717-866-7518

Lebanon Valley

Imp. Co.

Commercial Tire & Service Center 915 Baltimore Blvd. Westminster, MD 21157 410-876-9946 410-848-2080