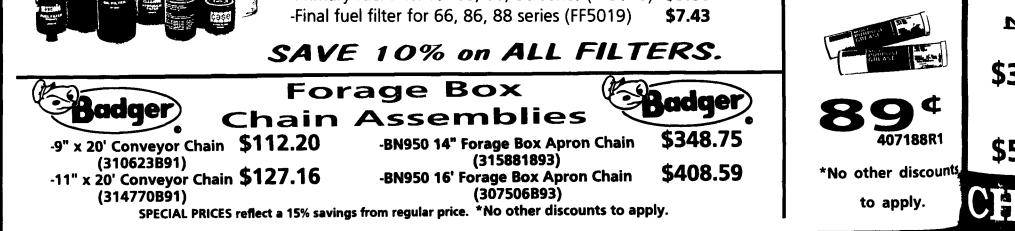

## Manure Spreader T-Rod/T-Bar Conveyor Assemblies

## -15% off Regular Price-

Save All Week

| Examples:            | <u>Regular</u> |
|----------------------|----------------|
| New Idea 245: T-Bar  | \$763.84       |
| T-Rod                | \$608.72       |
| New Idea 353: T-Bar  | \$779.86       |
| T-Rod                | \$506.67       |
| Idea 362-3622: T-Bar | \$563.65       |

New Idea 362-3622: T-Bar T-Rod

**Requiar Price** 

Many other applications available: All with SPECIAL PRICING \*No other discounts to apply.

**TOP QUALITY ROLLER CHAIN** 15% Off Our Regular Low Price

 Size
 Part #