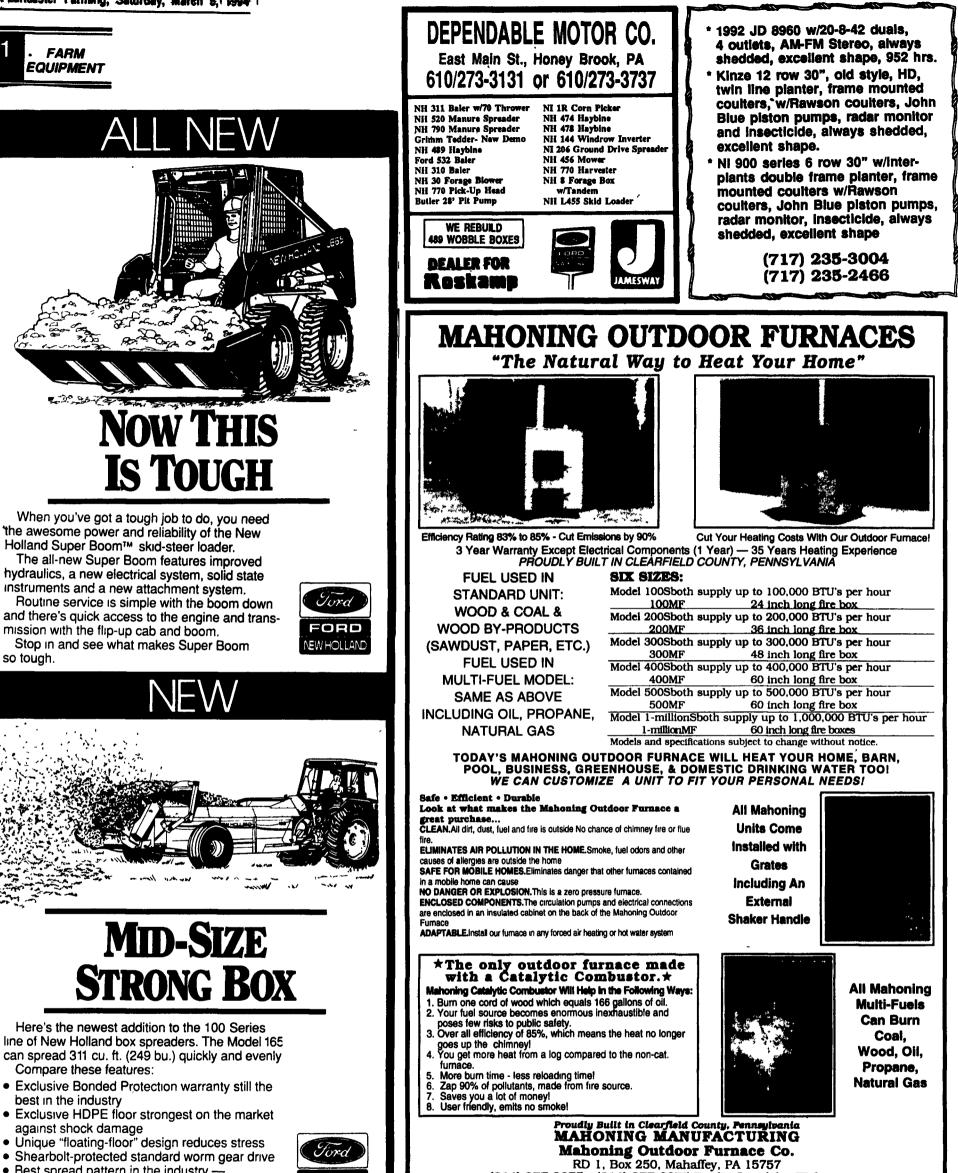

- Snearboil-protected out reaction
  Best spread pattern in the industry —

2 welded paddles maximize shredding Consider the rest...buy the best. See us today!